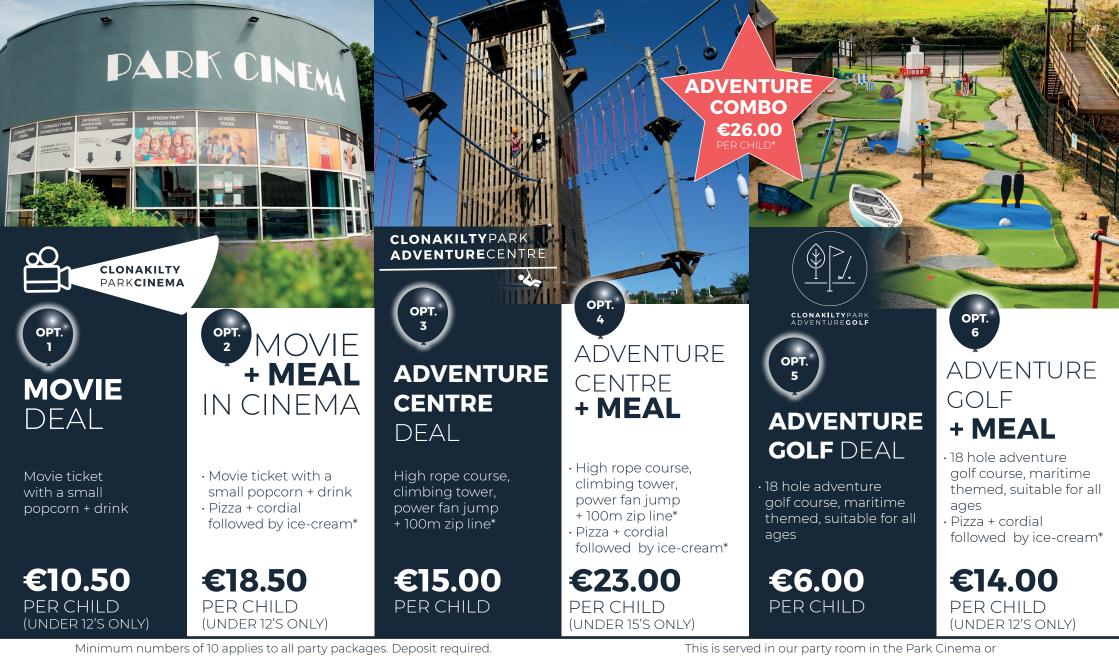

## PARK CINEMA PACKAGES

## ADVENTURE **CENTRE** PACKAGES

## ADVENTURE GOLF PACKAGES

Only food and beverage purchased in our complex may be consumed on site. **Option 2, 4 & 6 \*** includes a selection of margherita, ham and pepperoni pizzas fresh from our pizza oven with cordial & ice-cream. One 12" pizza per 2 children. This is served in our party room in the Park Cinema or outdoors at our picnic benches (at management discretion). **Option 3 & 4\*** You must be 1.2m tall to participate, a signed waiver is also required. **Adventure Combo\*** includes adventure centre, adventure golf and meal for any age.